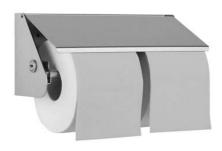

## **DOUBLE TOILET ROLL HOLDER WP149**

240 x 110 x 90 mm for 2 toilet rolls

- Double toilet roll holder in robust, germ-reducing and easy-care stainless steel (AISI 304).
- All-stainless steel construction, visible surfaces satin finished and brushed.
  Further available surfaces: see below.
- Designed for two standard toilet rolls with dimensions: Outer diameter max. 125 mm Width max. 100 mm Core diameter min. 38 mm
- Accessible for refilling by unlocking the center axis.
- Keyed alike cylinder lock in corrosion-resistant zinc die-casting.
- Wear parts can be replaced as modules.
- Mounting: With two screws through fixing holes in the back wall.
- Delivery includes fixing material.
- Weight, including single package: 0.9 kg

## Suggested text for specifications:

Double toilet roll holder in stainless steel (AISI 304) for surface mounting. All-stainless steel construction, visible surfaces satin finished and brushed. Designed for two standard toilet rolls. Accessible for refilling by unlocking the center axis. Keyed alike cylinder lock in corrosion-resistant zinc die-casting. Delivery includes fixing material.