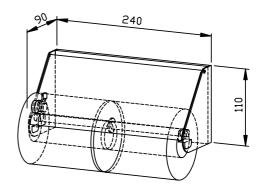

## **DOUBLE TOILET ROLL HOLDER WP149**

240 x 110 x 90 mm for 2 toilet rolls

- Double toilet roll holder in robust, germ-reducing and easy-care stainless steel (AISI 304).
- All-stainless steel construction, visible surfaces satin finished and brushed.
  Further available surfaces: see below.
- Designed for two standard toilet rolls with dimensions: Outer diameter max. 125 mm Width max. 100 mm Core diameter min. 38 mm
- Accessible for refilling by unlocking the center axis.
- Keyed alike cylinder lock in corrosion-resistant zinc die-casting.
- Wear parts can be replaced as modules.
- Mounting: With two screws through fixing holes in the back wall.
- Delivery includes fixing material.
- Weight, including single package: 0.9 kg

Dimensions: 240 x 110 x 90 mm

Article No. WP149

| Available surfaces                | ID No.  |
|-----------------------------------|---------|
| satin finished (standard)         | 764 210 |
| highly polished                   | 732 210 |
| (coloured) plastic powder-coating | 730 210 |